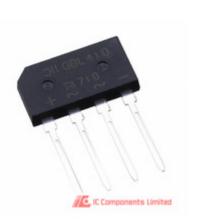

### **GBL410**

Man Man Part Data Leac Stoc Ship Ship

| ufacturer Part Number:     | GBL410                                 |             |  |
|----------------------------|----------------------------------------|-------------|--|
| ufacturer / Brand          | Diodes Incorporated                    |             |  |
| of Description:            | BRIDGE RECT 1P 1000V 4A GBL 20PC       |             |  |
| sheets:                    | GBL410.pdf                             | GET A QUOTE |  |
| Free Status / RoHS Status: | 🔞 🛫 Contains lead / RoHS non-compliant | GETA QUOTE  |  |
| k Condition:               | New original, 100 pcs Stock Available. |             |  |
| From:                      | Hong Kong                              |             |  |
| ment Way:                  | DHL/Fedex/TNT/UPS                      |             |  |
|                            |                                        |             |  |

## The specifications of GBL410

| Part Number                      | GBL410                                                      | Manufacturer / Brand              | Diodes Incorporated                                          |
|----------------------------------|-------------------------------------------------------------|-----------------------------------|--------------------------------------------------------------|
| Series                           | -                                                           | Moisture Sensitivity Level (MSL)  | 1 (Unlimited)                                                |
| Package / Case                   | 4-SIP, GBL                                                  | Mounting Type                     | Through Hole                                                 |
| Supplier Device Package          | GBL                                                         | Operating Temperature             | -55°C ~ 150°C (TJ)                                           |
| Detailed Description             | Bridge Rectifier Single Phase Standard 1kV Through Hole GBL | Technology                        | Standard                                                     |
| Diode Type                       | Single Phase                                                | Voltage - Peak Reverse (Max)      | 1kV                                                          |
| Current - Average Rectified (Io) | 4A                                                          | Voltage - Forward (Vf) (Max) @ If | 1V@2A                                                        |
| Current - Reverse Leakage @ Vr   | 5μA @ 1000V                                                 | Other Names                       | GBL410-ND<br>GBL410DI                                        |
| Stock Quantity                   | 100 pcs Stock                                               | Category                          | Discrete Semiconductor Products > Diodes - Bridge Rectifiers |
| Description                      | BRIDGE RECT 1P 1000V 4A GBL 20PC                            | Lead Free Status / RoHS Status    | Contains lead / RoHS non-compliant                           |
|                                  |                                                             |                                   |                                                              |