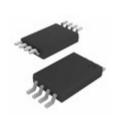

The specifications of L6910G

| Part Number                    | L6910G                                                                                 | Manufacturer / Brand             | STMicroelectronics                                                      |
|--------------------------------|----------------------------------------------------------------------------------------|----------------------------------|-------------------------------------------------------------------------|
| Series                         | -                                                                                      | Moisture Sensitivity Level (MSL) | 1 (Unlimited)                                                           |
| Base Part Number               | L6910                                                                                  | Package / Case                   | 16-SOIC (0.154", 3.90mm Width)                                          |
| Packaging                      | Tube                                                                                   | Supplier Device Package          | 16-SO                                                                   |
| Operating Temperature          | -40°C ~ 150°C (TJ)                                                                     | Detailed Description             | Buck Regulator Positive Output Step-Down DC-DC Controller IC 16-SO      |
| Output Type                    | Transistor Driver                                                                      | Function                         | Step-Down                                                               |
| Frequency - Switching          | 200kHz                                                                                 | Number of Outputs                | 1                                                                       |
| Output Configuration           | Positive                                                                               | Voltage - Supply (Vcc/Vdd)       | 5 V ~ 12 V                                                              |
| Тороlоду                       | Buck                                                                                   | Control Features                 | Current Limit, Frequency Control, Phase Control, Power Good, Soft Start |
| Output Phases                  | 1                                                                                      | Duty Cycle (Max)                 | 100%                                                                    |
| Synchronous Rectifier          | Yes                                                                                    | Clock Sync                       | Νο                                                                      |
| Serial Interfaces              | -                                                                                      | Stock Quantity                   | 2500 pcs Stock                                                          |
| Category                       | Integrated Circuits (ICs) > PMIC - Voltage Regulators - DC DC Switching<br>Controllers | Description                      | IC REG CTRLR BUCK 16SOIC                                                |
| Lead Free Status / RoHS Status | Lead free / RoHS Compliant                                                             |                                  |                                                                         |