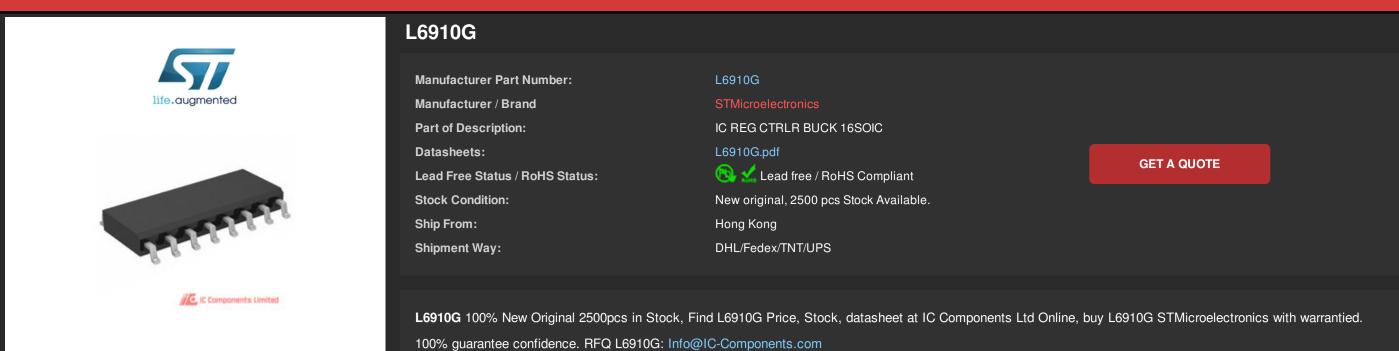

The specifications of L6910G

| Part Number                    | L6910G                                                                                 | Manufacturer / Brand             | STMicroelectronics                                                      |
|--------------------------------|----------------------------------------------------------------------------------------|----------------------------------|-------------------------------------------------------------------------|
| Series                         | -                                                                                      | Moisture Sensitivity Level (MSL) | 1 (Unlimited)                                                           |
| Base Part Number               | L6910                                                                                  | Package / Case                   | 16-SOIC (0.154", 3.90mm Width)                                          |
| Packaging                      | Tube                                                                                   | Supplier Device Package          | 16-SO                                                                   |
| Operating Temperature          | -40°C ~ 150°C (TJ)                                                                     | Detailed Description             | Buck Regulator Positive Output Step-Down DC-DC Controller IC 16-SO      |
| Output Type                    | Transistor Driver                                                                      | Function                         | Step-Down                                                               |
| Frequency - Switching          | 200kHz                                                                                 | Number of Outputs                | 1                                                                       |
| Output Configuration           | Positive                                                                               | Voltage - Supply (Vcc/Vdd)       | 5 V ~ 12 V                                                              |
| Тороlоду                       | Buck                                                                                   | Control Features                 | Current Limit, Frequency Control, Phase Control, Power Good, Soft Start |
| Output Phases                  | 1                                                                                      | Duty Cycle (Max)                 | 100%                                                                    |
| Synchronous Rectifier          | Yes                                                                                    | Clock Sync                       | Νο                                                                      |
| Serial Interfaces              | -                                                                                      | Stock Quantity                   | 2500 pcs Stock                                                          |
| Category                       | Integrated Circuits (ICs) > PMIC - Voltage Regulators - DC DC Switching<br>Controllers | Description                      | IC REG CTRLR BUCK 16SOIC                                                |
| Lead Free Status / RoHS Status | Lead free / RoHS Compliant                                                             |                                  |                                                                         |