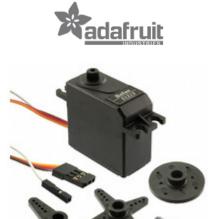

### 1404

| Manufacturer Part Number:       | 1404                                   |             |
|---------------------------------|----------------------------------------|-------------|
| Manufacturer / Brand            | Adafruit                               |             |
| Part of Description:            | SERVOMOTOR ANALOG FEEDBACK             |             |
| Datasheets:                     | 1404.pdf                               | GET A QUOTE |
| Lead Free Status / RoHS Status: | 🕲 🛫 Lead free / RoHS Compliant         | GETAGOOTE   |
| Stock Condition:                | New original, 100 pcs Stock Available. |             |
| Ship From:                      | Hong Kong                              |             |
| Shipment Way:                   | DHL/Fedex/TNT/UPS                      |             |
|                                 |                                        |             |

1404 100% New Original 100pcs in Stock, Find 1404 Price, Stock, datasheet at IC Components Ltd Online, buy 1404 Adafruit with warrantied. 100% guarantee confidence. RFQ 1404: Info@IC-Components.com

# The specifications of 1404

| Part Number                | 1404                                                       | Manufacturer / Brand                 | Adafruit                        |
|----------------------------|------------------------------------------------------------|--------------------------------------|---------------------------------|
| Series                     | -                                                          | Moisture Sensitivity Level (MSL)     | 1 (Unlimited)                   |
| Operating Temperature      | -                                                          | Detailed Description                 | DC Motor Servomotor, RC (Hobby) |
| Voltage - Rated            | -                                                          | Approvals                            | -                               |
| Size / Dimension           | Rectangular - 1.557" x 0.767" (39.55mm x 19.50mm)          | Туре                                 | DC Motor                        |
| Power - Rated              | -                                                          | Termination Style                    | Wire Leads with Connector       |
| Weight                     | 0.102 lb (46.27g)                                          | Features                             | -                               |
| Function                   | Servomotor, RC (Hobby)                                     | RPM                                  | -                               |
| Motor Type                 | -                                                          | Torque - Rated (oz-in / mNm)         | 90.26 / 637.38                  |
| Encoder Type               | -                                                          | Diameter - Shaft                     | -                               |
| Length - Shaft and Bearing | -                                                          | Mounting Hole Spacing                | -                               |
| Gear Reduction Ratio       | -                                                          | Torque - Max Momentary (oz-in / mNm) | -                               |
| Other Names                | 1428-1087<br>1428-1087-ND<br>1528-1087<br>BATAN S1213      | Stock Quantity                       | 100 pcs Stock                   |
| Category                   | Motors, Solenoids, Driver Boards/Modules > Motors - AC, DC | Description                          | SERVOMOTOR ANALOG FEEDBACK      |