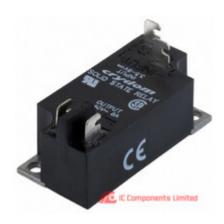

## crydom

S218

Manu Manu Part o Datas Lead Stock Ship

| facturer Part Number:                 | S218                                    |             |
|---------------------------------------|-----------------------------------------|-------------|
| facturer / Brand                      | Crydom                                  |             |
| of Description:                       | SSR RELAY SPST-NO 8A 20-140V            |             |
| sheets:<br>Free Status / RoHS Status: | S218.pdf 🔞 🔨 Lead free / RoHS Compliant | GET A QUOTE |
| Condition:                            | New original, 700 pcs Stock Available.  |             |
| From:                                 | Hong Kong                               |             |
| nent Way:                             | DHL/Fedex/TNT/UPS                       |             |
|                                       |                                         |             |

S218 100% New Original 700pcs in Stock, Find S218 Price, Stock, datasheet at IC Components Ltd Online, buy S218 Crydom with warrantied. 100% guarantee confidence. RFQ S218: Info@IC-Components.com

## The specifications of S218

| Part Number                    | S218                        | Manufacturer / Brand | Crydom                                      |
|--------------------------------|-----------------------------|----------------------|---------------------------------------------|
| Series                         | 2                           | Package / Case       | Module                                      |
| Packaging                      | Bulk                        | Mounting Type        | Chassis Mount                               |
| Supplier Device Package        | -                           | Detailed Description | Solid State Relay SPST-NO (1 Form A) Module |
| Output Type                    | AC, Zero Cross              | Termination Style    | Quick Connect - 0.187" (4.7mm)              |
| Voltage - Input                | 3.5 ~ 8VDC                  | Circuit              | SPST-NO (1 Form A)                          |
| Voltage - Load                 | 20V ~ 140V                  | Load Current         | 8A                                          |
| Other Names                    | CC1129                      | Stock Quantity       | 700 pcs Stock                               |
| Category                       | Relays > Solid State Relays | Description          | SSR RELAY SPST-NO 8A 20-140V                |
| Lead Free Status / RoHS Status | Lead free / RoHS Compliant  |                      |                                             |