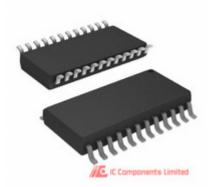

## AS1100WE

Mai Mar Par Dat

Lea Sto Shi Shi

| nufacturer Part Number:      | AS1100WE                               |             |  |
|------------------------------|----------------------------------------|-------------|--|
| nufacturer / Brand           | ams                                    |             |  |
| t of Description:            | IC LED 8-DIGIT DRIVER 24-SOIC          |             |  |
| asheets:                     | AS1100WE.pdf                           | GET A QUOTE |  |
| d Free Status / RoHS Status: | 🕲 🛫 Lead free / RoHS Compliant         |             |  |
| ck Condition:                | New original, 700 pcs Stock Available. |             |  |
| o From:                      | Hong Kong                              |             |  |
| oment Way:                   | DHL/Fedex/TNT/UPS                      |             |  |
|                              |                                        |             |  |

## The specifications of AS1100WE

| Part Number           | AS1100WE                       | Manufacturer / Brand             | ams                                                |
|-----------------------|--------------------------------|----------------------------------|----------------------------------------------------|
| Series                | -                              | Moisture Sensitivity Level (MSL) | 3 (168 Hours)                                      |
| Package / Case        | 24-SOIC (0.295", 7.50mm Width) | Packaging                        | Tube                                               |
| Mounting Type         | Surface Mount                  | Supplier Device Package          | 24-SOIC                                            |
| Operating Temperature | -40°C ~ 85°C                   | Current - Supply                 | 330mA                                              |
| Interface             | Serial                         | Configuration                    | 7 Segment + DP                                     |
| Display Type          | LED                            | Voltage - Supply                 | 4 V ~ 5.5 V                                        |
| Digits or Characters  | 8 Digits                       | Other Names                      | 174970037                                          |
| Stock Quantity        | 700 pcs Stock                  | Category                         | Integrated Circuits (ICs) > PMIC - Display Drivers |
| Description           | IC LED 8-DIGIT DRIVER 24-SOIC  | Lead Free Status / RoHS Status   | Lead free / RoHS Compliant                         |