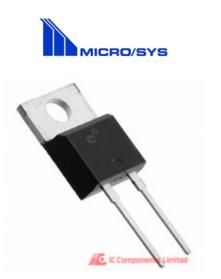

## APT15S20KG

| anufacturer Part Number:       | APT15S20KG                             |             |  |
|--------------------------------|----------------------------------------|-------------|--|
| anufacturer / Brand            | Microsemi Corporation                  |             |  |
| art of Description:            | DIODE SCHOTTKY 200V 25A TO220          |             |  |
| atasheets:                     | APT15S20KG.pdf                         | GET A QUOTE |  |
| ead Free Status / RoHS Status: | 🕲 🛫 Lead free / RoHS Compliant         |             |  |
| ock Condition:                 | New original, 500 pcs Stock Available. |             |  |
| nip From:                      | Hong Kong                              |             |  |
| nipment Way:                   | DHL/Fedex/TNT/UPS                      |             |  |
|                                |                                        |             |  |

# The specifications of APT15S20KG

| Part Number                                  | APT15S20KG                                      | Manufacturer / Brand              | Microsemi Corporation                                          |
|----------------------------------------------|-------------------------------------------------|-----------------------------------|----------------------------------------------------------------|
| Series                                       | -                                               | Moisture Sensitivity Level (MSL)  | 1 (Unlimited)                                                  |
| Mounting Type                                | Through Hole                                    | Operating Temperature - Junction  | 80ns                                                           |
| Manufacturer Part Number                     | APT15S20KG                                      | Description                       | DIODE SCHOTTKY 200V 25A TO220                                  |
| Expanded Description                         | Diode Schottky 200V 25A Through Hole TO-220 [K] | RoHS Status                       | Tube                                                           |
| Polarization                                 | TO-220-2                                        | Voltage - Breakdown               | TO-220 [K]                                                     |
| Voltage - Peak Reverse (Max)                 | Schottky                                        | Voltage - Forward (Vf) (Max) @ If | 25A                                                            |
| Current - Reverse Leakage @ Vr               | 830mV @ 15A                                     | Diode Configuration               | 250μA @ 200V                                                   |
| Current - Average Rectified (lo) (per Diode) | 200V                                            | Reverse Recovery Time (trr)       | Fast Recovery = 200mA (lo)                                     |
| Capacitance @ Vr, F                          | -55°C ~ 150°C                                   | Resistance @ If, F                | -                                                              |
| Stock Quantity                               | 500 pcs Stock                                   | Category                          | Discrete Semiconductor Products > Diodes - Rectifiers - Single |
| Description                                  | DIODE SCHOTTKY 200V 25A TO220                   | Lead Free Status / RoHS Status    | Lead free / RoHS Compliant                                     |