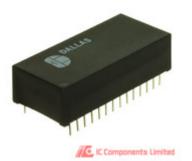

#### DS1225AB-70+

Μ M

Da

St Sł Sł

| anufacturer Part Number:      | DS1225AB-70+                           |             |  |
|-------------------------------|----------------------------------------|-------------|--|
| anufacturer / Brand           | Maxim Integrated                       |             |  |
| irt of Description:           | IC NVSRAM 64K PARALLEL 28EDIP          |             |  |
| atasheets:                    | DS1225AB-70+.pdf                       | GET A QUOTE |  |
| ad Free Status / RoHS Status: | 🕲 🛫 Lead free / RoHS Compliant         |             |  |
| ock Condition:                | New original, 100 pcs Stock Available. |             |  |
| lip From:                     | Hong Kong                              |             |  |
| lipment Way:                  | DHL/Fedex/TNT/UPS                      |             |  |
|                               |                                        |             |  |

DS1225AB-70+ 100% New Original 100pcs in Stock, Find DS1225AB-70+ Price, Stock, datasheet at IC Components Ltd Online, buy DS1225AB-70+ Maxim Integrated with warrantied. 100% guarantee confidence. RFQ DS1225AB-70+: Info@IC-Components.com