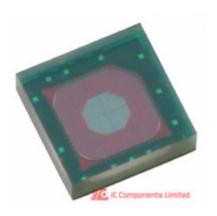

## ISL58344CIZ-T7A

Mar Mar Par Dat Lea Stoo Ship

| ufacturer Part Number:       | ISL58344CIZ-T7A                        |             |  |  |
|------------------------------|----------------------------------------|-------------|--|--|
| ufacturer / Brand            | Intersil                               |             |  |  |
| t of Description:            | IC PHOTO SENSOR QUAD SEG 90CSP         |             |  |  |
| asheets:                     | ISL58344CIZ-T7A.pdf                    | GET A QUOTE |  |  |
| d Free Status / RoHS Status: | 🕲 🛫 Lead free / RoHS Compliant         | GETA GOUTE  |  |  |
| ck Condition:                | New original, 300 pcs Stock Available. |             |  |  |
| From:                        | Hong Kong                              |             |  |  |
| oment Way:                   | DHL/Fedex/TNT/UPS                      |             |  |  |
|                              |                                        |             |  |  |

## The specifications of ISL58344CIZ-T7A

| Part Number                    | ISL58344CIZ-T7A                                      | Manufacturer / Brand             | Intersil                       |  |
|--------------------------------|------------------------------------------------------|----------------------------------|--------------------------------|--|
| Series                         | -                                                    | Moisture Sensitivity Level (MSL) | 3 (168 Hours)                  |  |
| Package / Case                 | -                                                    | Packaging                        | Cut Tape (CT)                  |  |
| Mounting Type                  | Surface Mount                                        | Operating Temperature            | -                              |  |
| Detailed Description           | Photodiode 700nm 20ns                                | Response Time                    | 20ns                           |  |
| Diode Type                     | -                                                    | Wavelength                       | 700nm                          |  |
| Viewing Angle                  | -                                                    | Color - Enhanced                 | Blue                           |  |
| Spectral Range                 | 400nm ~ 1000nm                                       | Responsivity @ nm                | -                              |  |
| Current - Dark (Typ)           | -                                                    | Active Area                      | -                              |  |
| Other Names                    | ISL58344CIZ-T7ACT                                    | Stock Quantity                   | 300 pcs Stock                  |  |
| Category                       | Sensors, Transducers > Optical Sensors - Photodiodes | Description                      | IC PHOTO SENSOR QUAD SEG 90CSP |  |
| Lead Free Status / RoHS Status | Lead free / RoHS Compliant                           |                                  |                                |  |