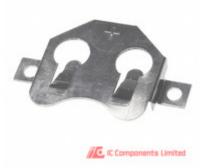

### 3002

| Manufacturer Part Number:       | 3002                                    |             |
|---------------------------------|-----------------------------------------|-------------|
| Manufacturer / Brand            | Keystone Electronics Corp.              |             |
| Part of Description:            | HOLDER BATTERY COIN 20MM DIA SMD        |             |
| Datasheets:                     | 3002(1).pdf                             |             |
|                                 | 3002(2).pdf                             | GET A QUOTE |
| Lead Free Status / RoHS Status: | 🙉 🛫 Lead free / RoHS Compliant          |             |
| Stock Condition:                | New original, 1600 pcs Stock Available. |             |
| Ship From:                      | Hong Kong                               |             |
| Shipment Way:                   | DHL/Fedex/TNT/UPS                       |             |
|                                 |                                         |             |

# The specifications of 3002

| Part Number        | 3002                             | Manufacturer / Brand             | Keystone Electronics Corp.                          |
|--------------------|----------------------------------|----------------------------------|-----------------------------------------------------|
| Series             | -                                | Moisture Sensitivity Level (MSL) | 1 (Unlimited)                                       |
| Mounting Type      | PCB, Surface Mount               | Operating Temperature            | -                                                   |
| Battery Cell Size  | Coin, 20.0mm                     | Termination Style                | SMD (SMT) Tab                                       |
| Number of Cells    | 1                                | Battery Type, Function           | Coin Cell, Retainer                                 |
| Style              | Retainer                         | Battery Series                   | 2016, 2020, 2025, 2032                              |
| Height Above Board | 0.156" (3.96mm)                  | Other Names                      | 3002K<br>3002K-ND<br>36-3002                        |
| Stock Quantity     | 1600 pcs Stock                   | Category                         | Battery Products > Battery Holders, Clips, Contacts |
| Description        | HOLDER BATTERY COIN 20MM DIA SMD | Lead Free Status / RoHS Status   | Lead free / RoHS Compliant                          |