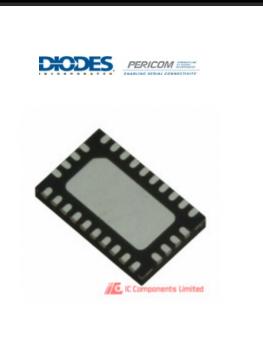

PI2PCIE212ZHEX **Manufacturer Part Number:** Manufacturer / Brand Part of Description:

Lead Free Status / RoHS Status:

Datasheets:

**Ship From:** 

**Stock Condition:** 

**Shipment Way:** 

PI2PCIE212ZHEX IC PCI-E MUX/DEMUX 2X1 28TQFN PI2PCIE212ZHEX.pdf 🐚 ي Lead free / RoHS Compliant New original, 2800 pcs Stock Available. Hong Kong

# The specifications of PI2PCIE212ZHEX

| Part Number                       | PI2PCIE212ZHEX                                                               | Manufacturer / Brand             | Diodes Incorporated            |
|-----------------------------------|------------------------------------------------------------------------------|----------------------------------|--------------------------------|
| Series                            | -                                                                            | Moisture Sensitivity Level (MSL) | 1 (Unlimited)                  |
| Base Part Number                  | PI2PCIE212                                                                   | Package / Case                   | 28-VFQFN Exposed Pad           |
| Packaging                         | Tape & Reel (TR)                                                             | Supplier Device Package          | 28-TQFN-EP (3.5x5.5)           |
| Operating Temperature             | -40°C ~ 85°C (TA)                                                            | Detailed Description             | Switch IC 28-TQFN-EP (3.5x5.5) |
| Features                          | -                                                                            | Number of Channels               | 2                              |
| Applications                      | -                                                                            | -3db Bandwidth                   | -                              |
| Multiplexer/Demultiplexer Circuit | 2:1                                                                          | Switch Circuit                   | -                              |
| On-State Resistance (Max)         | -                                                                            | Voltage - Supply, Single (V+)    | 1.5 V ~ 2 V                    |
| Voltage - Supply, Dual (V±)       | -                                                                            | Stock Quantity                   | 2800 pcs Stock                 |
| Category                          | ry Integrated Circuits (ICs) > Interface - Analog Switches - Special Purpose |                                  | IC PCI-E MUX/DEMUX 2X1 28TQFN  |
| Lead Free Status / RoHS Status    | Lead free / RoHS Compliant                                                   |                                  |                                |
|                                   |                                                                              |                                  |                                |