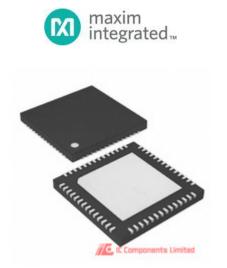

### MAX2135AETN+T

| Manufacturer Part Number:       | MAX2135AETN+T                           |             |  |
|---------------------------------|-----------------------------------------|-------------|--|
| Manufacturer / Brand            | Maxim Integrated                        |             |  |
| Part of Description:            | IC TUNER DIVERS SDB/DVB-T 56TQFN        |             |  |
| Datasheets:                     |                                         |             |  |
| Lead Free Status / RoHS Status: | 💽 🛫 Lead free / RoHS Compliant          | GET A QUOTE |  |
| Stock Condition:                | New original, 2664 pcs Stock Available. |             |  |
| Ship From:                      | Hong Kong                               |             |  |
| Shipment Way:                   | DHL/Fedex/TNT/UPS                       |             |  |
|                                 |                                         |             |  |

## The specifications of MAX2135AETN+T

| Part Number            | MAX2135AETN+T                                     | Manufacturer / Brand             | Maxim Integrated              |
|------------------------|---------------------------------------------------|----------------------------------|-------------------------------|
| Voltage - Supply       | 2.7 V ~ 3.47 V                                    | Supplier Device Package          | 56-TQFN-EP (7x7)              |
| Series                 | -                                                 | Sensitivity                      | -                             |
| Packaging              | Tape & Reel (TR)                                  | Package / Case                   | 56-WFQFN Exposed Pad          |
| Operating Temperature  | -40°C ~ 85°C                                      | Moisture Sensitivity Level (MSL) | 1 (Unlimited)                 |
| Modulation or Protocol | -                                                 | Memory Size                      | -                             |
| Frequency              | -                                                 | Features                         | -                             |
| Detailed Description   | - RF Receiver PCB, Surface Mount 56-TQFN-EP (7x7) | Data Rate (Max)                  | -                             |
| Data Interface         | PCB, Surface Mount                                | Current - Receiving              | 70mA                          |
| Applications           | General Purpose                                   | Antenna Connector                | PCB, Surface Mount            |
| Stock Quantity         | 2664 pcs Stock                                    | Category                         | RF/IF and RFID > RF Receivers |
| Description            | IC TUNER DIVERS SDB/DVB-T 56TQFN                  | Lead Free Status / RoHS Status   | Lead free / RoHS Compliant    |