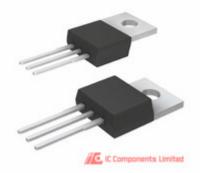

#### DSA30C100PB

Ма Ма Pa Da Le

Sto Shi Shi

| nufacturer Part Number:       | DSA30C100PB                            |             |  |
|-------------------------------|----------------------------------------|-------------|--|
| nufacturer / Brand            | IXYS Corporation                       |             |  |
| rt of Description:            | DIODE ARRAY SCHOTTKY 100V TO220        |             |  |
| tasheets:                     | DSA30C100PB.pdf                        | GET A QUOTE |  |
| ad Free Status / RoHS Status: | 🕲 🛫 Lead free / RoHS Compliant         |             |  |
| ock Condition:                | New original, 300 pcs Stock Available. |             |  |
| ip From:                      | Hong Kong                              |             |  |
| ipment Way:                   | DHL/Fedex/TNT/UPS                      |             |  |
|                               |                                        |             |  |

## The specifications of DSA30C100PB

| Part Number                                  | DSA30C100PB                                                                  | Manufacturer / Brand             | IXYS Corporation                                               |
|----------------------------------------------|------------------------------------------------------------------------------|----------------------------------|----------------------------------------------------------------|
| Series                                       | -                                                                            | Moisture Sensitivity Level (MSL) | 1 (Unlimited)                                                  |
| Base Part Number                             | DSA30C100                                                                    | Package / Case                   | TO-220-3                                                       |
| Packaging                                    | Tube                                                                         | Mounting Type                    | Through Hole                                                   |
| Supplier Device Package                      | TO-220AB                                                                     | Operating Temperature - Junction | -55°C ~ 175°C                                                  |
| Detailed Description                         | Diode Array 1 Pair Common Cathode Schottky 100V 15A Through Hole<br>TO-220-3 | Diode Type                       | Schottky                                                       |
| Voltage - Forward (Vf) (Max) @ If            | 910mV @ 15A                                                                  | Current - Reverse Leakage @ Vr   | 300μA @ 100V                                                   |
| Diode Configuration                          | 1 Pair Common Cathode                                                        | Voltage - DC Reverse (Vr) (Max)  | 100V                                                           |
| Current - Average Rectified (Io) (per Diode) | 15A                                                                          | Speed                            | Fast Recovery = 200mA (lo)                                     |
| Stock Quantity                               | 300 pcs Stock                                                                | Category                         | Discrete Semiconductor Products > Diodes - Rectifiers - Arrays |
| Description                                  | DIODE ARRAY SCHOTTKY 100V TO220                                              | Lead Free Status / RoHS Status   | Lead free / RoHS Compliant                                     |